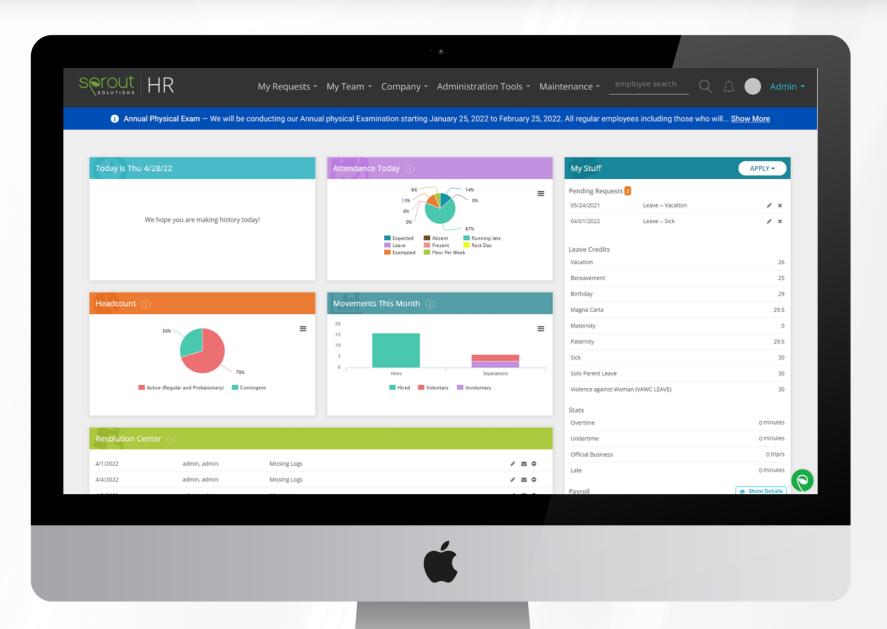

## GREAT EMPLOYERS USE SPROUT

Manage your company's HR needs with our powerful, user-friendly software that will help you build, grow, and elevate your human resource management practice.

Sprout HR is a cloud-based human resources software that helps you manage time and attendance, leave tracking, monitor your employees and manage their profiles.

## **FEATURES**

Digital 201 File Management

Time and Attendance Management

Leave Management

**Schedule Management** 

Form Management

**Multi-factor Authentication** 

**Comes with Mobile App** 