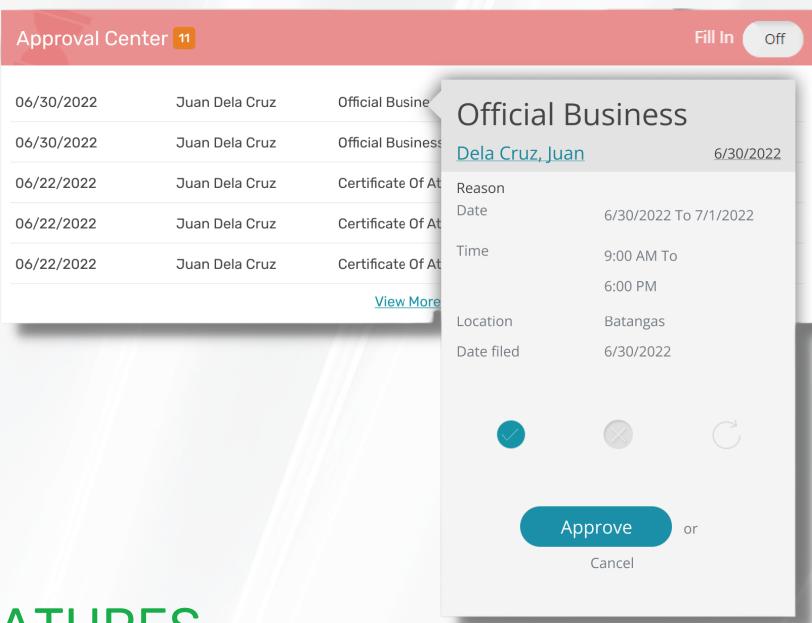

**Employee Self-Service** 

**Approval & Resolution Center** 

**Attendance and Employee Information APIs** 

THE SPROUT ECOSYSTEM

**CONTACT US** 

**SPROUT SOLUTIONS PHIL., INC.** 

@SproutHRTech www.sprout.ph | (02) 3485 - 8338 Sprout Solutions HQ, Lawton Ave, McKinley West, Taguig, 1634 Metro Manila