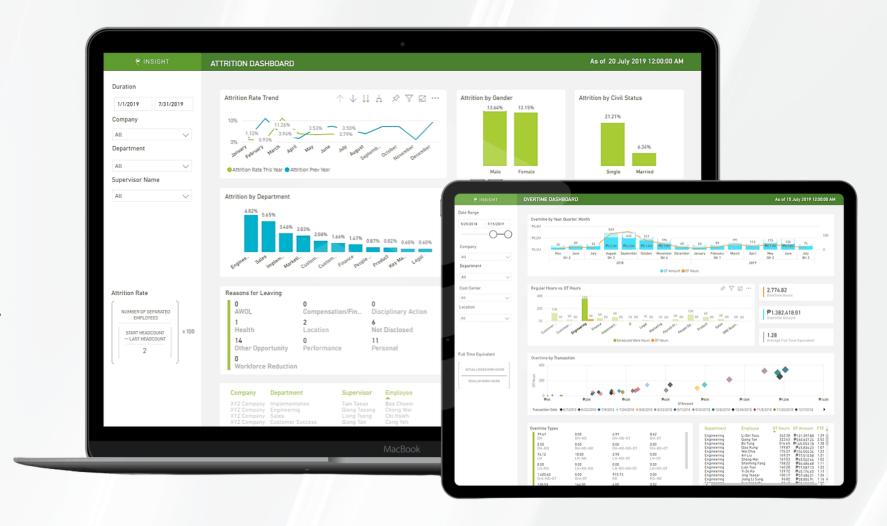

## GREAT EMPLOYERS USE SPROUT

Make data-informed decisions that will improve business performance and drive organizational success through Sprout Insight.

Get access to comprehensive data such as workforce attrition rate, overtime, and absenteeism trends through interactive dashboards.

Sprout Insight gives you full visibility of your workforce through consolidated HR and Payroll data.

## **Payroll Analytics**

- Adjustments
- Overtime
- Payroll Expense

THE SPROUT ECOSYSTEM

**SPROUT SOLUTIONS PHIL., INC.** 

@SproutHRTech www.sprout.ph | (02) 3485 - 8338 Sprout Solutions HQ, Lawton Ave, McKinley West, Taguig, 1634 Metro Manila