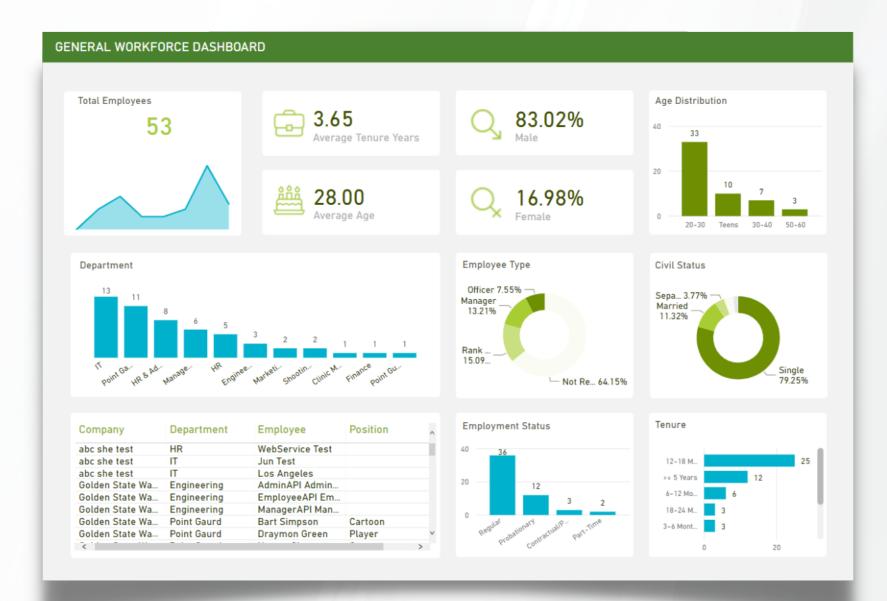

## GREAT EMPLOYERS USE SPROUT

Make data-informed decisions that will improve business performance and drive organizational success through Sprout Insight.

Get access to comprehensive data such as workforce attrition rate, overtime, and absenteeism trends through interactive dashboards.

Sprout Insight gives you full visibility of your workforce through consolidated HR and Payroll data.

## **HR Analytics**

- Absenteeism
- Attrition
- Daily Attendance
- General Workforce
- Headcount
- Planned Leaves