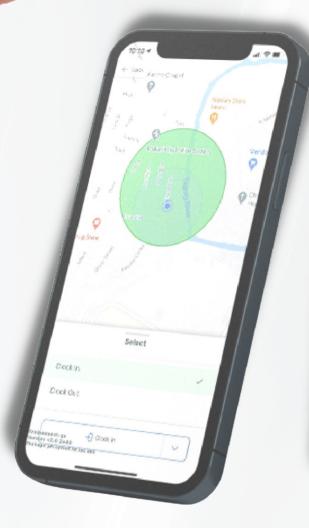

### Clock In/out - Geofencing

Choose the locations where your employees can clock in or out.