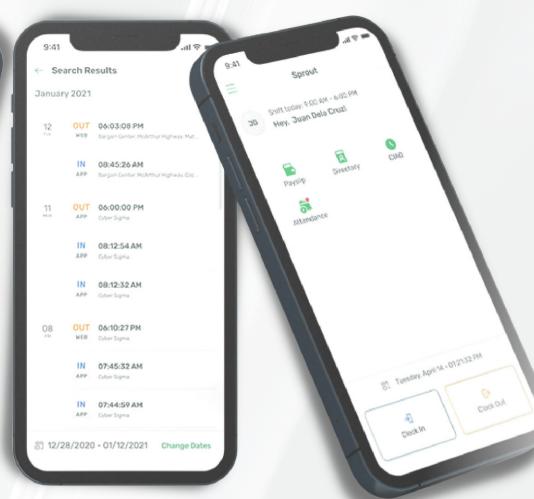

# My Requests

File for Certificate of Attendance, Official Business, Leaves, Schedule Adjustments, Overtime and Undertime.

#### Clock In/out - Geotagging

Capture your employees' location when they clock in and out.