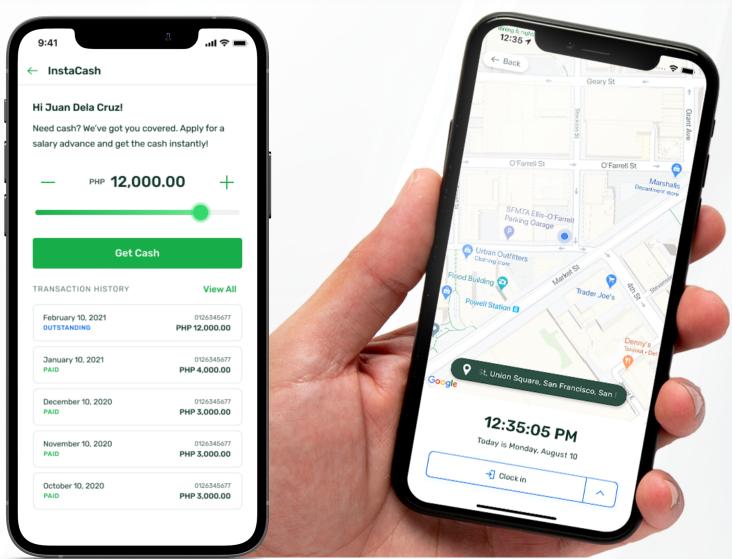

#### InstaCash on Mobile

Our salary advance feature is available on Sprout Mobile for your emergency funds needs on-the-go.

THE SPROUT ECOSYSTEM

**SPROUT SOLUTIONS PHIL., INC.** 

@SproutHRTech www.sprout.ph | (02) 3485 - 8338 Sprout Solutions HQ, Lawton Ave, McKinley West, Taguig, 1634 Metro Manila

#### 2316 and Payslip Viewing

Access latest payslips and 2316 forms through a required log in password input.