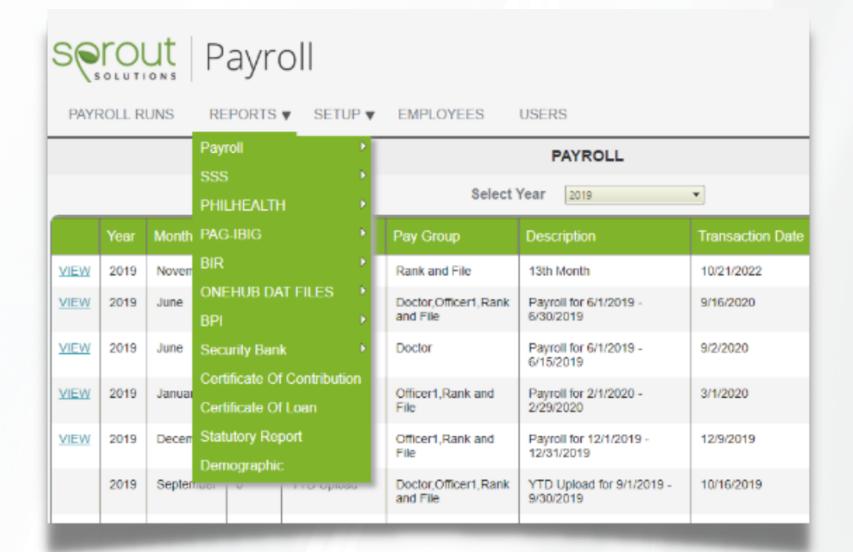

## GREAT EMPLOYERS USE SPROUT

Government compliant and easily accessible with one click. Sprout Payroll is a comprehensive online payroll solution tailor fit to the Philippine business market.

Sprout Payroll allows for processing company payrolls, inclusion of various adjustments such as allowances, bonuses, commissions, deductions, the generation of payroll and government reports, and even year-end reports.

## **FEATURES**

**Payroll Processing** 

**General Ledger** 

**Role-Based Access Control** 

**Multi-Factor Authentication** 

**Custom Payslips** 

**Bank-disbursement File Generation** 

**Updated Government Reports** 

- BIR
- SSS
- PhilHealth
- Pagibig

THE SPROUT ECOSYSTEM

**CONTACT US**SPROUT SOLUTIONS PHIL., INC.

@SproutHRTech www.sprout.ph | (02) 3485 - 8338 Sprout Solutions HQ, Lawton Ave, McKinley West, Taguig, 1634 Metro Manila