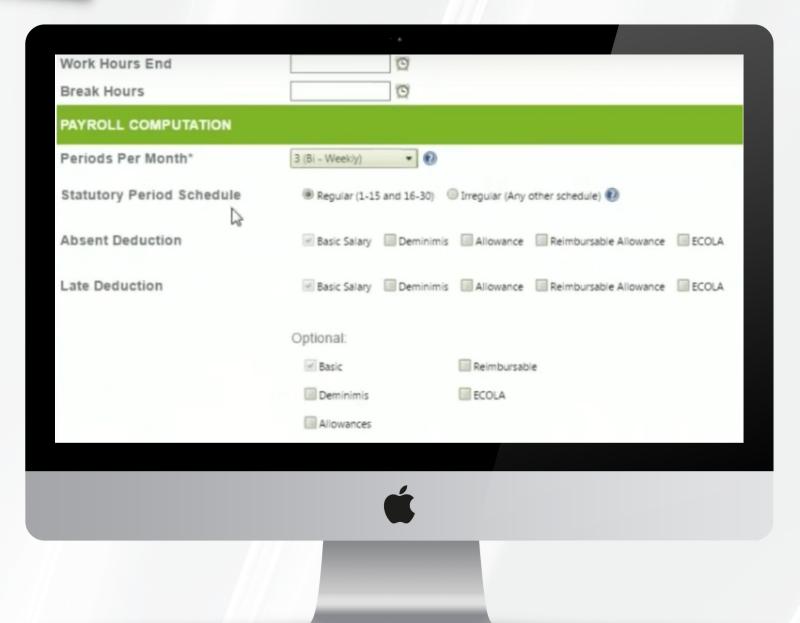

## GREAT EMPLOYERS USE SPROUT

Government compliant and easily accessible with one click. Sprout Payroll is a comprehensive online payroll solution tailor fit to the Philippine business market.

Sprout Payroll allows for processing company payrolls, inclusion of various adjustments such as allowances, bonuses, commissions, deductions, the generation of payroll and government reports, and even year-end reports.

## **FEATURES**

**Payroll Processing** 

**General Ledger** 

**Role-Based Access Control** 

**Multi-Factor Authentication** 

**Custom Payslips** 

**Bank-disbursement File Generation** 

**Updated Government Reports** 