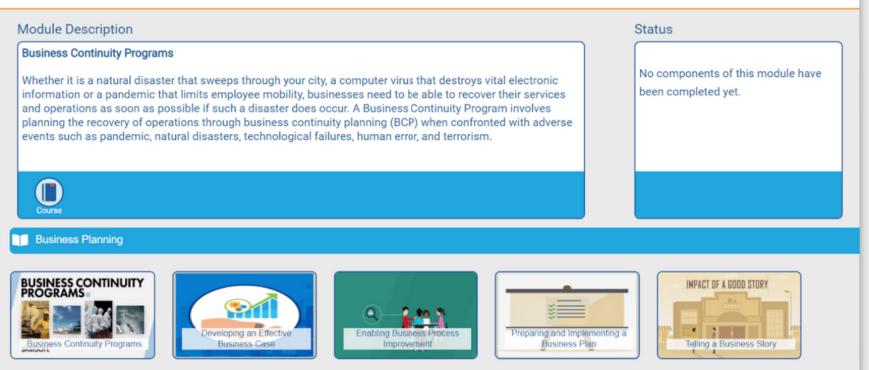

#### **Learning Center**

- Free library of over 500 courses
- Competency training
- Creating and uploading your own courses
- Employee development analytics
- Preassign learning courses to the library of competencies
- Assign learning plans specific to a position with ease