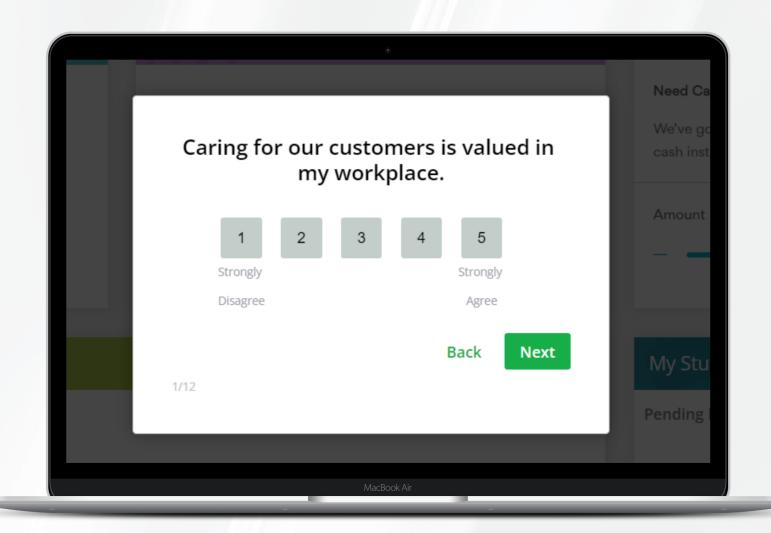

### **Quick & Easy Employee Surveys**

Have easy access to surveys and mood trackers from your Sprout HR dashboard and protect employee anonymity for always-honest feedback.

#### **Expert-Built Survey Libraries**

Uncover insights into performance, attrition and engagement with different ready-made assessments and recommendations for future surveys.