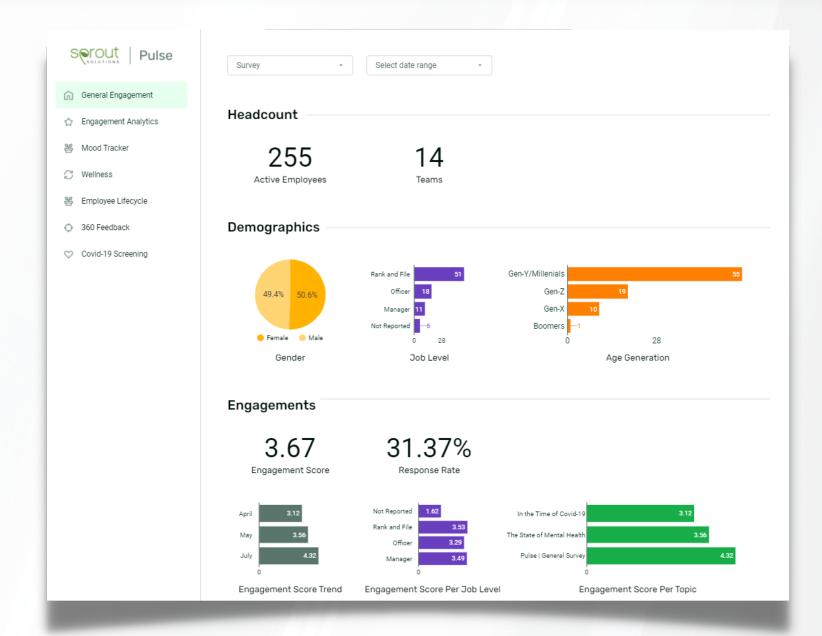

# **Actionable Insights**

Translate data, identify trends, and see the strongest and weakest engagement categories so you know how to support your team.